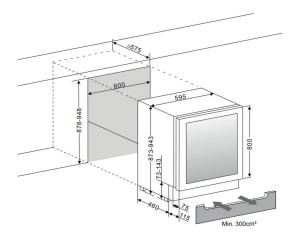

# **SIZE AND DIMENSIONS**

- 800 mm door height
- Dimensions: (Width x Height x Depth)
  59.5 x 87.3/94.3 x 57.5 cm
- Weight: 51 kg
- Space for about 53 bottles