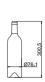

# **SIZE AND DIMENSIONS**

- 800 mm door height
- Dimensions: (Width x Height x Depth)
  59.5 x 87.3/94.3 x 57.5 cm
- Weight: 51 kg
- Space for about 53 bottles