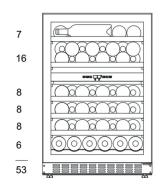

# **SIZE AND DIMENSIONS**

- 800 mm door height
- Dimensions: (Width x Height x Depth)
  59.5 x 87.3/94.3 x 57.5 cm
- Weight: 51 kg
- Space for about 53 bottles