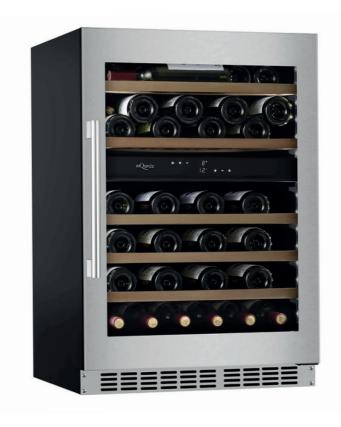

# **WINECAVE 60D I 800**

- mQuvée under-counter wine cooler

# PRODUCT SPECIFICATION

- Can be built-in under your kitchen counter or free-standing
- 2 adjustable temperature zones (5-20 °C)
- Sliding wood shelves
- · Compressor cooling
- Fan assistance for balanced temperature
- Seamless-door (no joints)
- Reversible, UV-protected glass door

# **AVAILABLE IN:**

Fullglass black

Stainless

Custom made