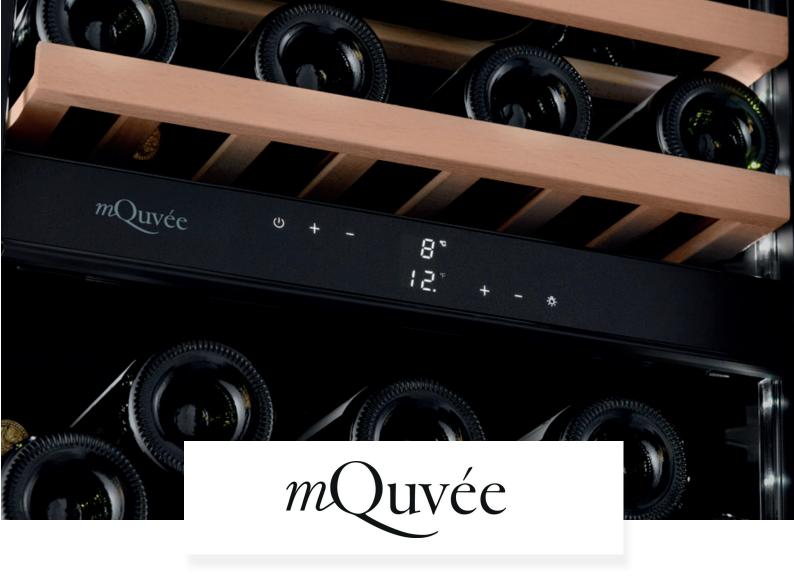

# PRODUCT SPECIFICATION

- Can be built-in under your kitchen counter or free-standing
- 2 adjustable temperature zones (5-20 °C)
- Sliding wood shelves
- · Compressor cooling
- Fan assistance for balanced temperature
- Seamless-door (no joints)
- Reversible, UV-protected glass door

# **OTHER SPECIFICATIONS**

- Automatic defrosting
- Winter safety
- ON/OFF-for electricity
- Adjustable feet 7 cm
- LED-lighting with ON/OFF- button
- Digital display for temperature (white)
- Touch-control panel
- Alarm for low/high temperatures
- · Alarm for open door