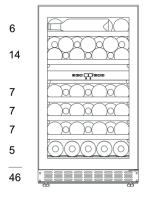

# **SIZE AND DIMENSIONS**

• 800 mm door height

Dimensions: (Width x Height x Depth)
49.5 x 87.3/94.3 x 57.5 cm

• Weight: 52 kg

Space for about 46 bottles