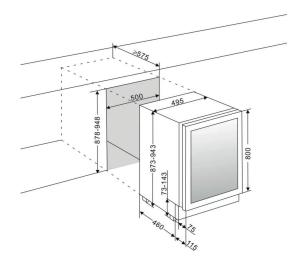

# **SIZE AND DIMENSIONS**

• 800 mm door height

Dimensions: (Width x Height x Depth)
49.5 x 87.3/94.3 x 57.5 cm

• Weight: 52 kg

Space for about 46 bottles