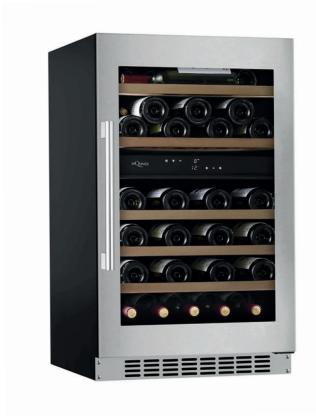

# **WINECAVE 50D I 800**

- mQuvée under-counter wine cooler

# **AVAILABLE IN:**

Fullglass black

Stainless steel

Custom made