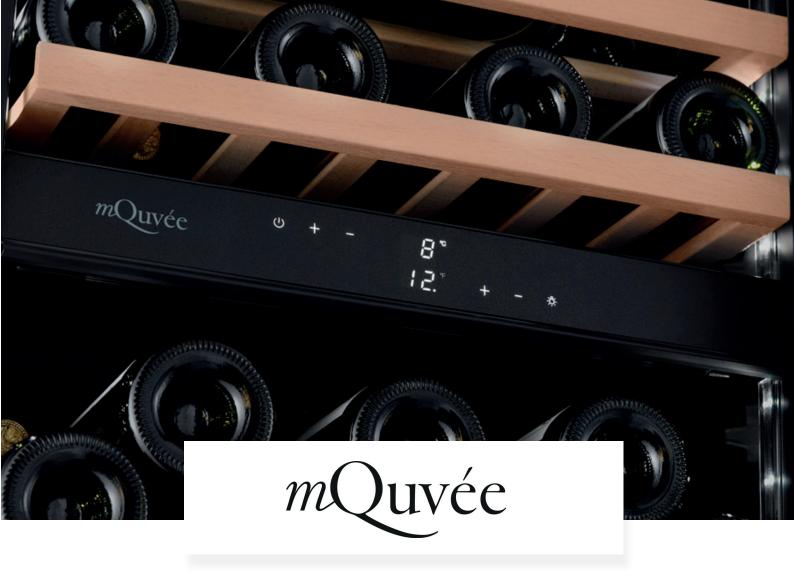

# PRODUCT SPECIFICATION

- Can be built-in under your kitchen counter or free-standing
- 2 adjustable temperature zones (5-20 °C)
- Sliding wood shelves
- · Compressor cooling
- Fan assistance for balanced temperature
- Seamless-door (no joints)
- Reversible, UV-protected glass door

# **OTHER SPECIFICATIONS**

- Automatic defrosting
- Winter safety
- ON/OFF-for electricity
- · Adjustable feet 7 cm
- LED-lighting with ON/OFF- button
- Digital display for temperature (white)
- Touch-control panel
- Alarm for low/high temperatures
- · Alarm for open door