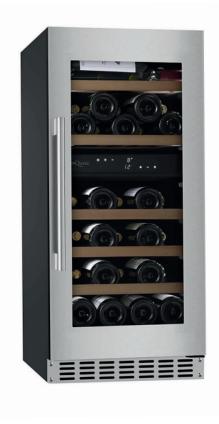

#### PRODUCT SPECIFICATION

- Can be built-in under your kitchen counter or free-standing
- 2 adjustable temperature zones (5-20 °C)
- Sliding wood shelves
- · Compressor cooling
- Fan assistance for balanced temperature
- Seamless-door (no joints)
- Reversible, UV-protected glass door

#### **AVAILABLE IN:**

Fullglass black

Stainless steel

Custom made