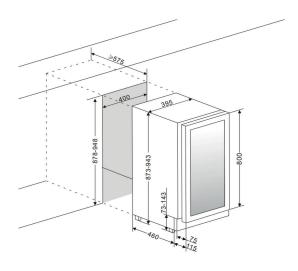

#### **SIZE AND DIMENSIONS**

- 800 mm door height
- Dimensions: (Width x Height x Depth)
  39.5 x 88/95 x 55.5 cm
- Weight: 40 kg
- Space for about 28 bottles