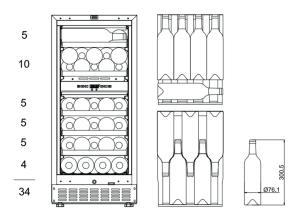

#### **SIZE AND DIMENSIONS**

- 800 mm door height
- Dimensions: (Width x Height x Depth)
  39.5 x 88/95 x 55.5 cm
- Weight: 40 kg
- Space for about 28 bottles