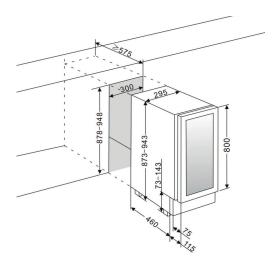

### SIZE AND DIMENSIONS

- 800 mm door height
- Dimensions: (Width x Height x Depth)
  29.5 x 82/89 x 55.5 cm
- Weight: 28 kg
- Space for about 16 bottles