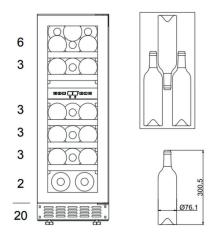

### SIZE AND DIMENSIONS

- 800 mm door height
- Dimensions: (Width x Height x Depth)
  29.5 x 82/89 x 55.5 cm
- Weight: 28 kg
- Space for about 16 bottles