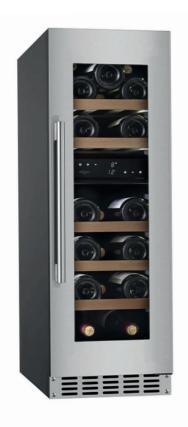

### SIZE AND DIMENSIONS

- 800 mm door height
- Dimensions: (Width x Height x Depth)
  29.5 x 82/89 x 55.5 cm
- Weight: 28 kg
- Space for about 16 bottles