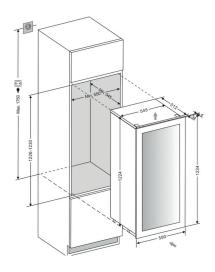

### **SIZE AND DIMENSIONS**

Dimensions: (Width x Height x Depth)
59 x 123.4/124.4 x 55 cm

Weight: 66 kg

Space for about 71 bottles