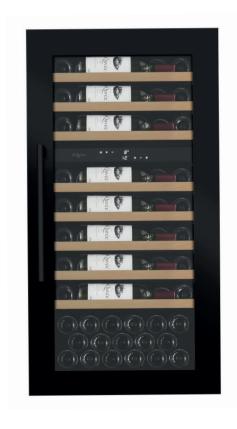

# **WINEKEEPER 70D**

- mQuvée integrated wine cooler

### PRODUCT SPECIFICATION

- Can be integrated into kitchen cabinets.
- 2 adjustable temperature zones (5-20 °C)
- Sliding wood shelves
- · Compressor cooling
- Fan assistance for balanced temperature
- · Seamless door
- Reversible, UV-protected glass door

# **OTHER SPECIFICATIONS**

- Automatic defrosting
- Winter safety
- ON/OFF-for electricity
- Concealed front ventilation
- LED-lighting with ON/OFF- button
- Digital display for temperature (white)
- Touch-control panel
- Alarm for low/high temperatures
- · Alarm for open door

### **SIZE AND DIMENSIONS**

Dimensions: (Width x Height x Depth)
59 x 123.4/124.4 x 55 cm

Weight: 66 kg

Space for about 71 bottles

### **AVAILABLE IN:**

Anthracite Black

Stainless Steel

**Custom Made** 