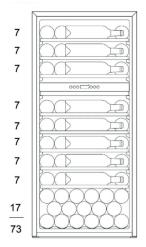

### **SIZE AND DIMENSIONS**

Dimensions: (Width x Height x Depth)
59 x 123.4/124.4 x 55 cm

Weight: 66 kg

Space for about 71 bottles