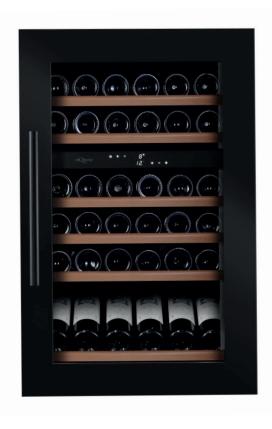

# **WINEKEEPER 49D**

- mQuvée integrated wine cooler

#### **PRODUCT SPECIFICATION**

- Can be integrated into kitchen cabinets.
- 2 adjustable temperature zones (5-20 °C)
- · Sliding wood shelves
- · Compressor cooling
- Fan assistance for balanced temperature
- · Seamless/Glass door
- Reversible, UV-protected glass door

### **OTHER SPECIFICATIONS**

- · Automatic defrosting
- Winter safety
- ON/OFF-for electricity
- Concealed front ventilation
- LED-lighting with ON/OFF- button
- Digital display for temperature (white)
- Touch-control panel
- Alarm for low/high temperatures
- · Alarm for open door

#### **SIZE AND DIMENSIONS**

Dimensions: (Width x Height x Depth)
59.5 x 87.5/88.5 x 55 cm

Weight: 50 kg

Space for about 50 bottles