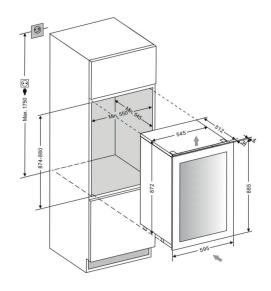

#### **SIZE AND DIMENSIONS**

Dimensions: (Width x Height x Depth)
59.5 x 87.5/88.5 x 55 cm

Weight: 50 kg

Space for about 50 bottles