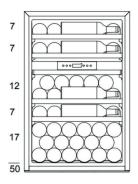

#### **SIZE AND DIMENSIONS**

Dimensions: (Width x Height x Depth)
59.5 x 87.5/88.5 x 55 cm

Weight: 50 kg

Space for about 50 bottles