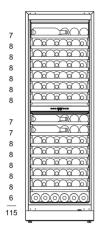

#### **SIZE AND DIMENSIONS**

Dimensions: (Width x Height x Depth)
59.5 x 183/190 x 57.5 cm

• Weight: 104 kg

Space for about 115 bottles