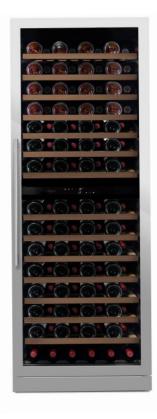

#### **SIZE AND DIMENSIONS**

Dimensions: (Width x Height x Depth)
59.5 x 183/190 x 57.5 cm

• Weight: 104 kg

Space for about 115 bottles

# **AVAILABLE IN:**

Stainless

Anthracite black