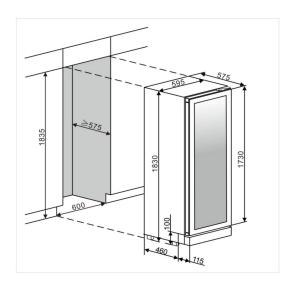

#### **SIZE AND DIMENSIONS**

Dimensions: (Width x Height x Depth)
59.5 x 183/190 x 57.5 cm

• Weight: 104 kg

Space for about 115 bottles