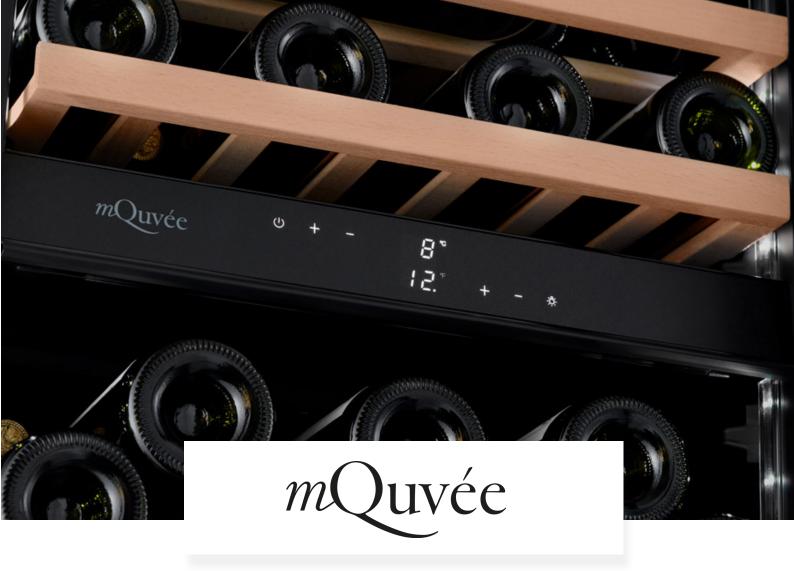

# **PRODUCT SPECIFICATION**

- Can be built-in in your kitchen or free-standing
- 2 adjustable temperature zones (5-20 °C)
- Sliding wood shelves
- · Compressor cooling
- Fan assistance for balanced temperature
- Seamless-door (no joints)
- Reversible, UV-protected glass door

## **OTHER SPECIFICATIONS**

- Automatic defrosting
- Winter safety
- ON/OFF-for electricity
- Adjustable feet 8 cm
- LED-lighting with ON/OFF- button
- Digital display for temperature (white)
- Touch-control panel
- Alarm for low/high temperatures
- Alarm for open door