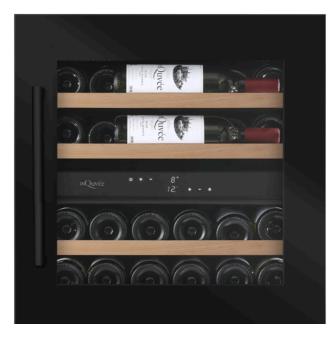

### **PRODUCT SPECIFICATION**

- Can be wholly built-in and integrated
- 2 adjustable zones (5-22 degrees)
- 3 pull-out wooden shelves (beechwood)
- Compressor-based cooling system
- Fan cooling for balanced temperature (interior)
- Seamless-door (without joins)
- UV-protected glass door

## **SPACE FOR 26 BOTTLES**

AVAILABLE IN

#### **OTHER SPECIFICATION**

- Low vibration for perfect storing your wine bottles
- Automatic defrosting
- Winter safety
- Carbon filter
- Water container for additional adjustment of humidity
- ON/OFF-for electricity
- Adjustable feet 1 cm
- LED-lighting with ON/OFF- button
- Digital display for temperature (white)
- Touch-control panel in wine cooler
- Alarm for low/high temperatures
- Alarm for open door