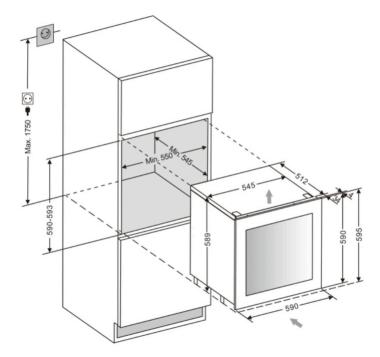

#### SIZE AND DIMENSIONS

- Dimensions: (Width x Height x Depth)
  59 x 59,5 x 55 cm
- Weight: 32 kg
- Space for 26 bottles