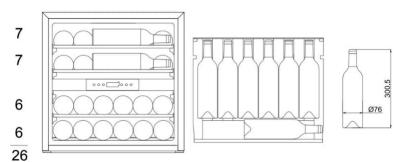

## **SPACE FOR 26 BOTTLES**

AVAILABLE IN

#### SIZE AND DIMENSIONS

- Dimensions: (Width x Height x Depth)
  59 x 59,5 x 55 cm
- Weight: 32 kg
- Space for 26 bottles