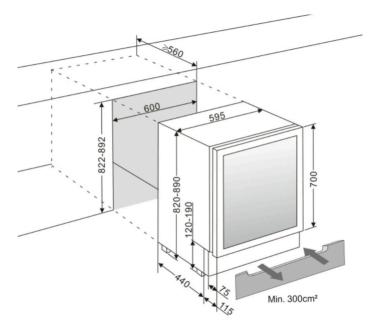

#### SIZE AND DIMENSIONS

- 700 mm door height
- Dimensions: (Width x Height x Depth)
  59.5 x 82/89 x 55.5 cm
- Weight: 47 kg
- Space for 45 bottles