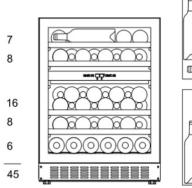

## **SPACE FOR 45 BOTTLES**

#### SIZE AND DIMENSIONS

- 700 mm door height
- Dimensions: (Width x Height x Depth)
  59.5 x 82/89 x 55.5 cm
- Weight: 47 kg
- Space for 45 bottles