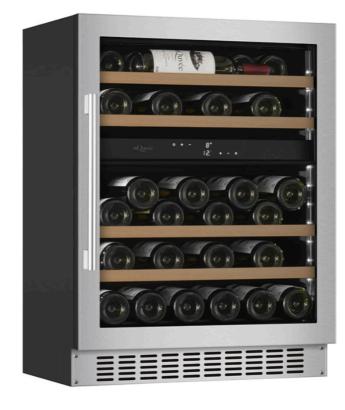

# WINECAVE 60D | 700 - mQuvée built-in wine cooler

#### **PRODUCT SPECIFICATION**

- Can be built-in under your kitchen counter or free-standing
- 2 adjustable zones (5-20 degrees)
- 5 pull-out wooden shelves (beechwood)
- Compressor cooling
- Fan cooling for balanced temperature
- Seamless-door (door without joins)
- UV-protected glass door
- Reversible glass door

## **SPACE FOR 45 BOTTLES**

#### SIZE AND DIMENSIONS

- 700 mm door height
- Dimensions: (Width x Height x Depth)
  59.5 x 82/89 x 55.5 cm
- Weight: 47 kg
- Space for 45 bottles