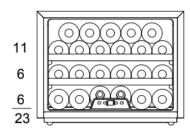

# SPACE FOR 23 BOTTLES

#### SIZE AND DIMENSIONS

- Dimensions: (Width x Height x Depth)
  59.5 x 45,5 x 55,9 cm
- Weight: 36 kg
- Space for 23 bottles