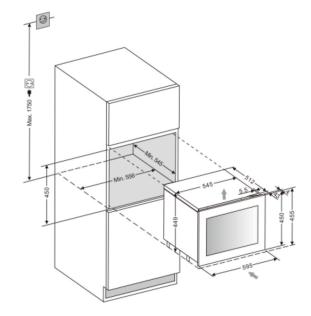

#### SIZE AND DIMENSIONS

- Dimensions: (Width x Height x Depth)
  59.5 x 45,5 x 55,9 cm
- Weight: 36 kg
- Space for 23 bottles