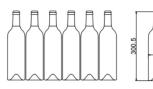

#### SIZE AND DIMENSIONS

- Dimensions: (Width x Height x Depth)
  59.5 x 45,5 x 55,9 cm
- Weight: 36 kg
- Space for 23 bottles