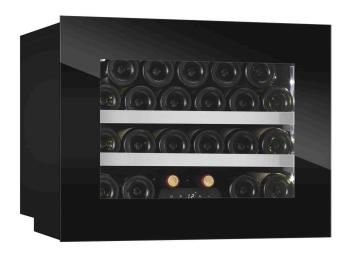

#### WKES23FGBP

# SPACE FOR 23 BOTTLES

#### SIZE AND DIMENSIONS

- Dimensions: (Width x Height x Depth)
  59.5 x 45,5 x 55,9 cm
- Weight: 36 kg
- Space for 23 bottles

### **AVAILABLE IN**

Fullglass Black