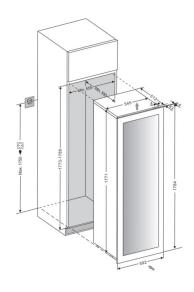

#### SIZE AND DIMENSIONS

• Dimensions: (Width x Height x Depth) 59.2 x 178.4 x 55.9 cm

Weight: 94 kg

Space for 112 bottles