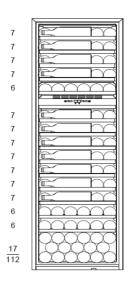

#### PRODUCT SPECIFICATION

- Can be built-in under your kitchen counter or free-standing
- 2 adjustable temperature (5-20 degrees)
- 15 pull-out wooden shelves (beechwood)
- Compressor cooling
- Fan cooling for balanced temperature
- Seamless-door (door without joins)
- UV-protected glass door
- Reversible glass door

## **SPACE FOR 112 BOTTLES**

#### SIZE AND DIMENSIONS

• Dimensions: (Width x Height x Depth) 59.2 x 178.4 x 55.9 cm

Weight: 94 kg

Space for 112 bottles