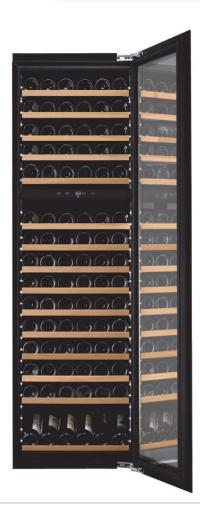

# WineKeeper Exclusive 112D

mQuvée integrated wine cooler

## **SPACE FOR 112 BOTTLES**

#### **AVAILABLE IN**

Fullglass black

#### SIZE AND DIMENSIONS

• Dimensions: (Width x Height x Depth) 59.2 x 178.4 x 55.9 cm

Weight: 94 kg

Space for 112 bottles