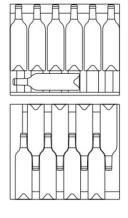

# **PRODUCT SPECIFICATION**

- Can be built-in under your kitchen counter or free-standing
- 2 adjustable zones (5-20 degrees)
- 5 pull-out wooden shelves (beechwood)
- Compressor cooling
- Fan cooling for balanced temperature
- Seamless-door (door without joins)
- 2 glass doors with anti-UV tinted glass

# **SPACE FOR 42 BOTTLES**