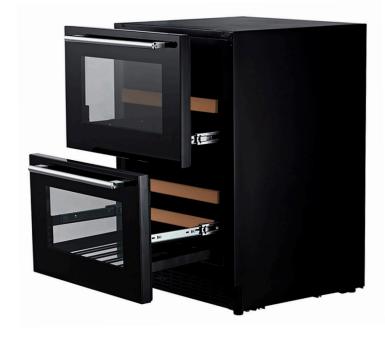

# WineCave 60DD Fullglass Black mQuvée built-in wine cooler

# **PRODUCT SPECIFICATION**

- Can be built-in under your kitchen counter or free-standing
- 2 adjustable zones (5-20 degrees)
- 5 pull-out wooden shelves (beechwood)
- Compressor cooling
- Fan cooling for balanced temperature
- Seamless-door (door without joins)
- 2 glass doors with anti-UV tinted glass