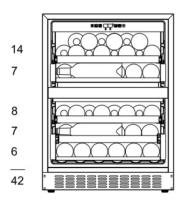

# **SPACE FOR 42 BOTTLES**

## SIZE AND DIMENSIONS

- Dimensions: (Width x Height x Depth)
  59.5 x 82/89 x 57 cm
- Weight: 58 kg
- Space for 42 bottles