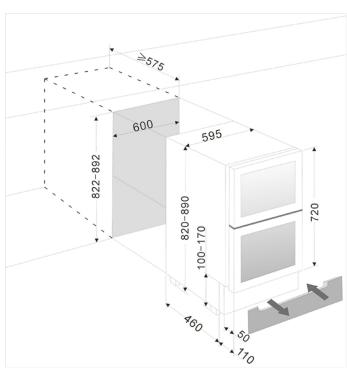

## SIZE AND DIMENSIONS

- Dimensions: (Width x Height x Depth)
  59.5 x 82/89 x 57 cm
- Weight: 58 kg
- Space for 42 bottles