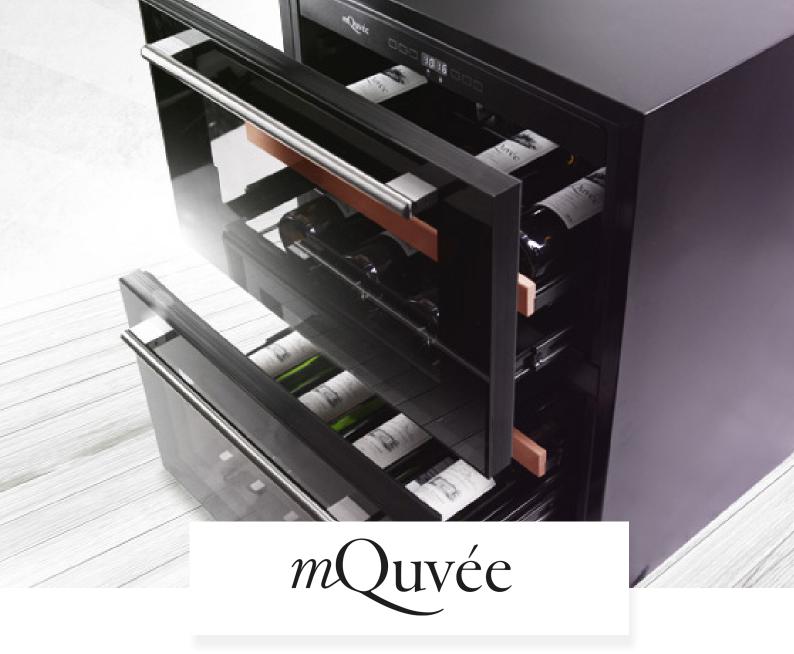

# WineCave 60DD Fullglass Black mQuvée built-in wine cooler

# **PRODUCT SPECIFICATION**

- Can be built-in under your kitchen counter or free-standing
- 2 adjustable zones (5-20 degrees)
- 5 pull-out wooden shelves (beechwood)
- Compressor cooling
- Fan cooling for balanced temperature
- Seamless-door (door without joins)
- 2 glass doors with anti-UV tinted glass

# AVAILABLE IN

Fullglass black