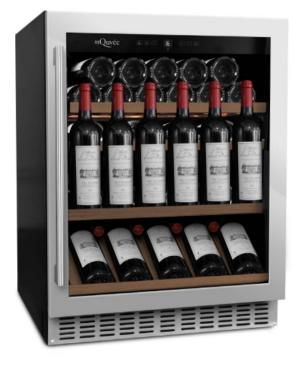

# WINECAVE 60S | 700 - mQuvée built-in wine cooler

### **PRODUCT SPECIFICATION**

- Can be built-in under your kitchen counter or free-standing
- 1 adjustable zones (5-20 degrees)
- 5 pull-out wooden shelves (beechwood)
- Compressor cooling
- Fan cooling for balanced temperature
- Seamless-door (door without joins)
- UV-protected glass door
- Reversible glass door

# **SPACE FOR 46 BOTTLES**