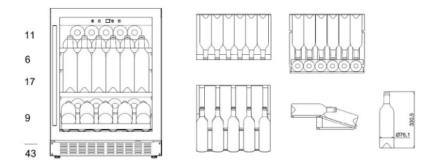

# **SPACE FOR 46 BOTTLES**

### SIZE AND DIMENSIONS

- 700 mm door height
- Dimensions: (Width x Height x Depth) 59.5 x 80/89 x 57 cm
- Weight: 46 kg
- Space for 46/50 bottles