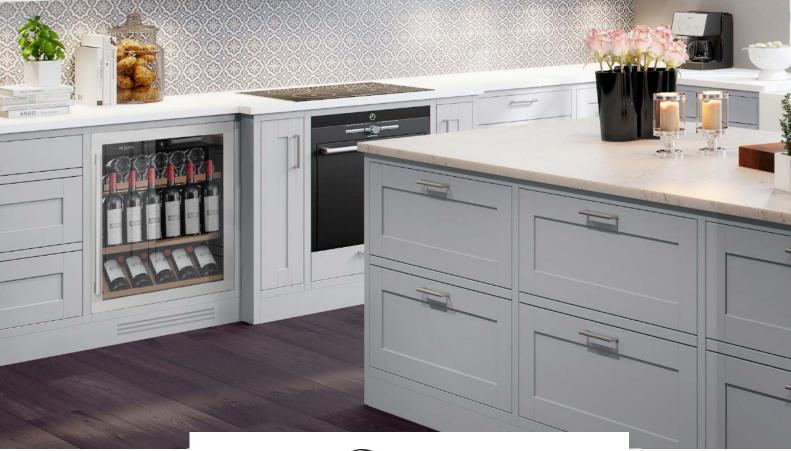

# mQuvée



# WINECAVE 60S | 700 - mQuvée built-in wine cooler

### **PRODUCT SPECIFICATION**

- Can be built-in under your kitchen counter or free-standing
- 1 adjustable zones (5-20 degrees)
- 5 pull-out wooden shelves (beechwood)
- Compressor cooling
- Fan cooling for balanced temperature
- Seamless-door (door without joins)
- UV-protected glass door
- Reversible glass door



# **SPACE FOR 46 BOTTLES**

## OTHER SPECIFICATION

- Low vibration for perfect storing your wine bottles
- Automatic defrosting
- Winter safety
- Carbon filter
- Water container for additional adjustment of humidity
- ON/OFF-for electricity
- Adjustable feet 7 cm
- LED-lighting with ON/OFF- button
- Digital display for temperature (white)
- Touch-control panel in wine cooler
- Alarm for low/high temperatures
-