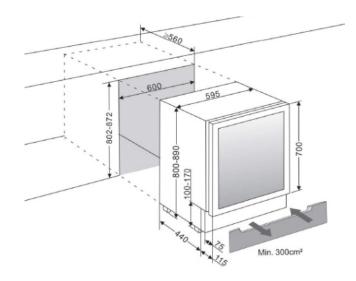

### SIZE AND DIMENSIONS

- 700 mm door height
- Dimensions: (Width x Height x Depth) 59.5 x 80/89 x 57 cm
- Weight: 46 kg
- Space for 46/50 bottles