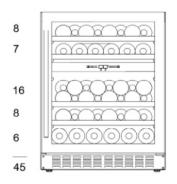

### **SPACE FOR 45 BOTTLES**

#### SIZE AND DIMENSIONS

- 700 mm door height
- Dimensions: (Width x Height x Depth)
  59.5 x 82/89 x 57 cm
- · Weight: 47 kg
- Space for 45 bottles