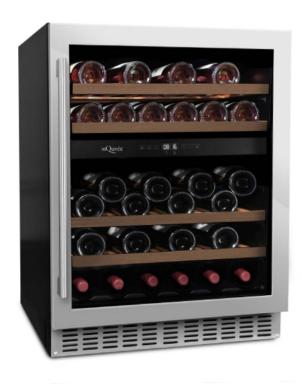

# WINECAVE 60D | 700

- mQuvée built-in wine cooler

#### PRODUCT SPECIFICATION

- Can be built-in under your kitchen counter or free-standing
- 2 adjustable zones (5-20 degrees)
- 5 pull-out wooden shelves (beechwood)
- · Compressor cooling
- Fan cooling for balanced temperature
- Seamless-door (door without joins)
- UV-protected glass door
- · Reversible glass door

### **SPACE FOR 45 BOTTLES**