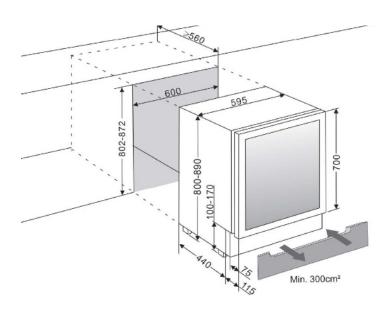

#### SIZE AND DIMENSIONS

- 700 mm door height
- Dimensions: (Width x Height x Depth)
  59.5 x 82/89 x 57 cm
- · Weight: 47 kg
- Space for 45 bottles