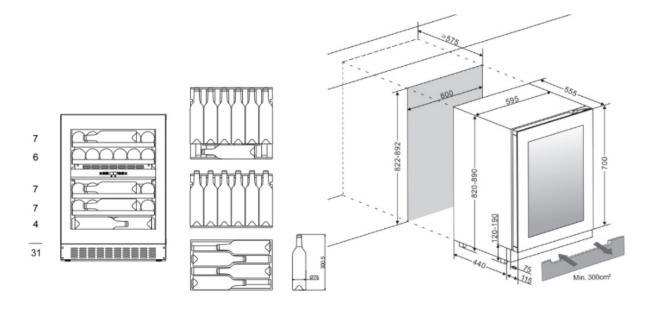

## **SPACE FOR 31 BOTTLES**

#### SIZE AND DIMENSIONS

- Dimensions: (Width x Height x Depth)
  59,5 x 82/90 x 55.5 cm
- Weight: 49.5 kg
- Space for 31 bottles