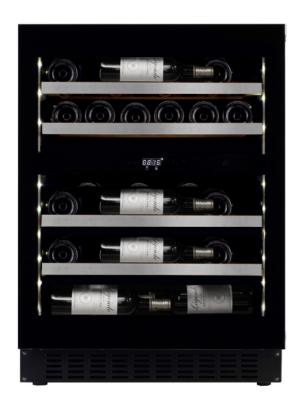

# WINECAVE Exclusive 60D | 700 Fullglass Black Tip-On

- mQuvée built-in wine cooler

### PRODUCT SPECIFICATION

- Modern black design
- 2 adjustable zones (5-20 degrees)
- 4 sliding wooden shelves with steel front and 1 fixed wooden shelf
- · Compressor cooling
- Fan cooling for balanced temperature
- Seamless-door (door without joins)
- · UV-protected glass door
- Reversible glass door with push-pull mechanism

## **SPACE FOR 31 BOTTLES**

#### SIZE AND DIMENSIONS

- Dimensions: (Width x Height x Depth)
  59,5 x 82/90 x 55.5 cm
- Weight: 49.5 kg
- Space for 31 bottles